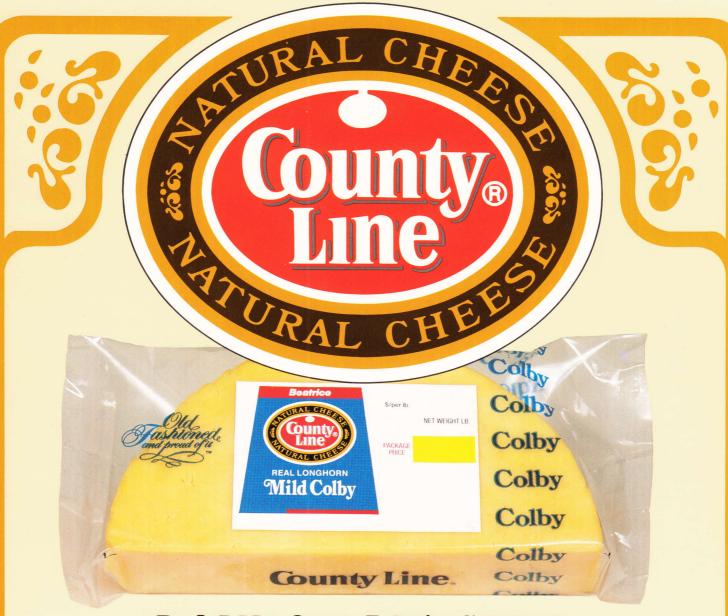

## Old-Fashioned Flavor Begins Here

All County Line cheeses are made the traditional timehonored way that assures natural goodness. Offering them in a wonderful assortment of random weights allows customers to choose the size package and price that suits their needs. We also pre-price to make merchandising more convenient and economical.

Mild Cheddar Half Moon (Item #119, UPC 2-7-5042) At County Line we make our cheddar with old-fashioned pride in real longhorns to assure genuine mild cheddar flavor with a moist yet firm texture.

Mild Cheddar Full Moon (Item #138, UPC 2-7-5044) Our same authentic longhorn cheddar cut in a full-moon shape for those preferring the full longhorn cut. This unique round shape adds variety and interest to your cheese section and displays.