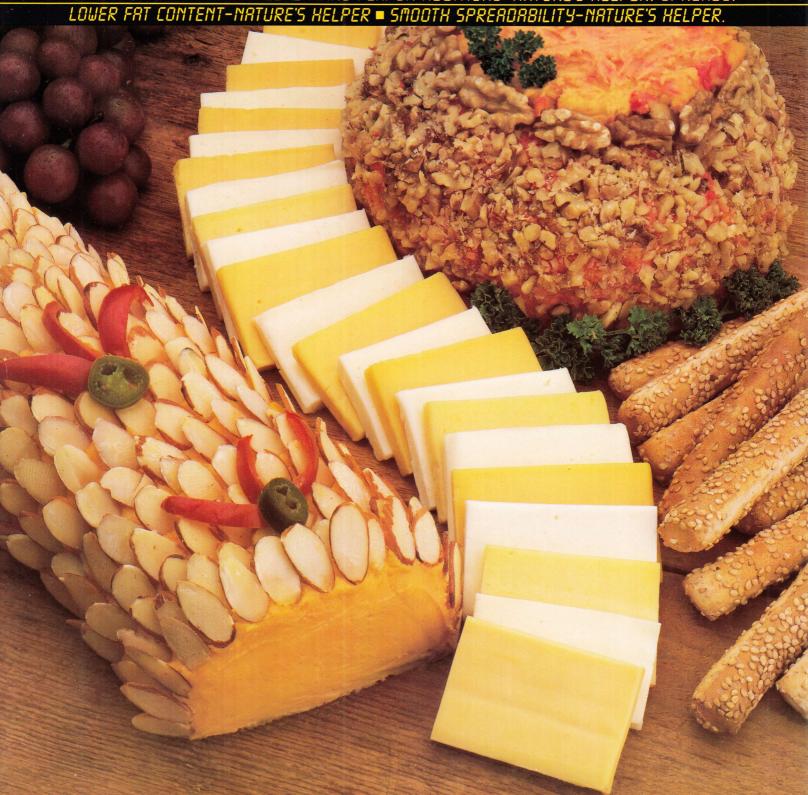

## PAULY CHEESEMAKERS HELP KEEP NATURE'S GOODNESS IN THE FINEST COLD PACK, CHEESE FOOD AND SPREADS.