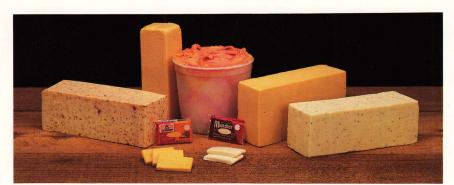

Left to right: 5# Salami Cheese Food Specialty Loaf, 2# Goldbrick Spread, 3/4 oz. Old Canadian and Mun-chee Cheese Food, 5# Wine Cold Pack, 5# Mun-chee Loaf, 5# Friendly Onion Cheese Food Specialty Loaf. Some items also available in 40# Blocks; Cold Packs in 10# & 30# Tubs.