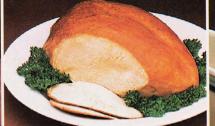

## **Butterball**<sup>®</sup> Breast of Turkey becomes...

## TURKEY A LA CORDON BLEU field: 8 servings 8-pound Butterball breast of turkey Cordon Bleu Rice

**Cordon Bleu Sauce** Roast turkey according to package direc-

tions. Meanwhile prepare Cordon Bleu Rice and Cordon Bleu Sauce. Slice turkey and serve with rice and sauce