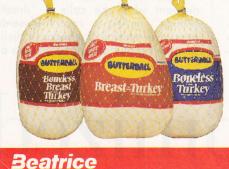

Swiss cheese BUTTERBALL

Look for more classic recipes in the packages of these Butterball products:

Te. WITH NEXT PURCHASE

COUPONS.

**OFFICIAL MAIL-IN CERTIFICATE** 

- 1. Buy one of the qualifying products: -Butterball Boneless Turkey
  - Butterball Breast of Turkey

cream cheese and Swiss cheese; stir until melted.

- Butterball Boneless Breast of Turkey
- 2. Mail a proof of purchase seal from the bag along with your name, address, zip code and this form to: **Butterball Refund Offer**
- Suite 0146 Del Rio, Texas 78847-0146 3. Receive by mail 1-50¢ coupon good on your next purchase of Butterball Breast of Turkey, Boneless Turkey or Boneless Breast.