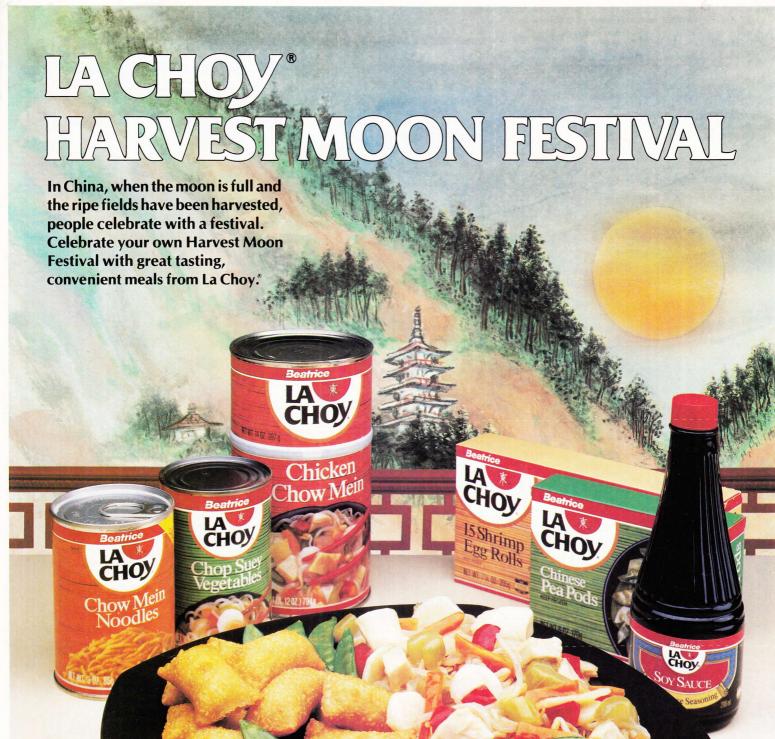

**LACHOY®** Harvest Moon 1987 Calendar and Festival Recipes!

REDEEM COUPONS BY NOVEMBER 30, 1986.

Yours for only \$1.00 plus one proof of purchase.

Offer expires December 31, 1986.

This decorative Oriental wooden scroll calendar is a complement to any room. Handcrafted, it measures  $32'' \times 12 \ 1/2''$  and highlights the full moon of every month. *PLUS*, six Festival Recipes are included on convenient  $3'' \times 5''$  cards.