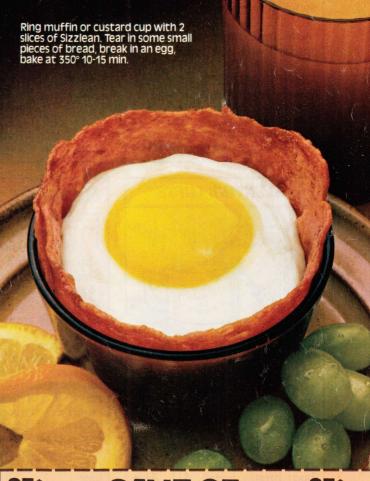

## It just isn't breakfast without eggs and Sizzlean.

The Incredible Edible Egg and Sizzlean® breakfast strips. What better way to start the day? Or better for your family? Eggs are low in calories and high in protein. And Sizzlean is 50% leaner than bacon. So you get more meat to eat. Treat your family to a delicious, nutritious breakfast of The Incredible Edible Egg and Sizzlean. You'll agree it just isn't breakfast without 'em.