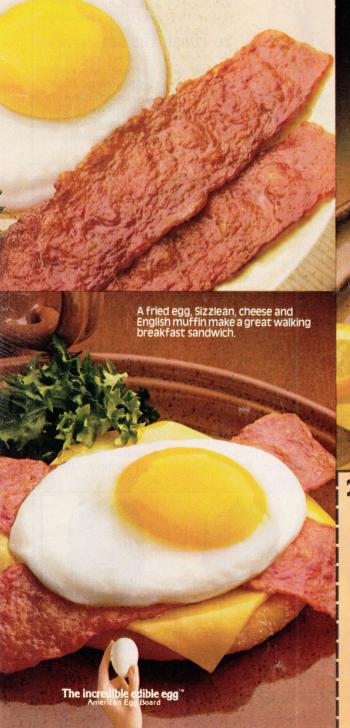

## It just isn't breakfast without eggs and Sizzlean.

The Incredible Edible Egg and Sizzlean® breakfast strips. What better way to start the day? Or better for your family? Eggs are low in calories and high in protein. And Sizzlean is 50% leaner than bacon. So you get more meat to eat. Treat your family to a delicious, nutritious breakfast of The Incredible Edible Egg and Sizzlean. You'll agree it just isn't breakfast without 'em.