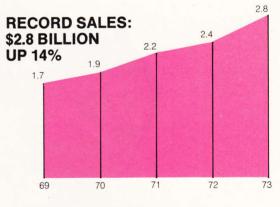

## Beatrice Foods Co.

Sales, net earnings and earnings per common share increased for the 21st consecutive year as Beatrice achieved all-time highs in virtually every phase of domestic and international operations.

The fourth quarter of the fiscal year, ended February 28, 1973, was the 84th consecutive quarter in which sales, earnings and earnings per share exceeded those of the same period of the previous year.