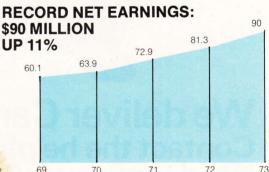

## Beatrice Foods Co.

Sales, net earnings and earnings per common share increased for the 21st consecutive year as Beatrice achieved all-time highs in virtually every phase of domestic and international operations.

The fourth quarter of the fiscal year, ended February 28, 1973, was the 84th consecutive quarter in which sales, earnings and earnings per share exceeded those of the same period of the previous year.